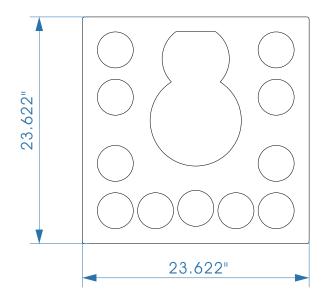

input connectors

Enclosure Hardware: 3/4" MDF wood, UPWE™ Special White polyurea finish

Grille:

Nylon dust net cover

Cover Dimensions (H x W x D): 23.622" x 23.622" x 0.76"

600 mm x 600 mm x 19.5 mm

In-Wall Dimensions (H x W x D):

## **Cover Dimensions**

Djav Professional 5157 Cliffwood Dr., Montclair, CA 91763 USA info@djav.com All infomation is Copyright 2011 Djav

http://www.djav.com

**Q6**