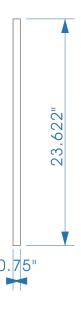

input connectors

Enclosure Hardware: 3/4" MDF wood, UPWE™ Special White polyurea finish

Grille:

Nylon dust net cover

Cover Dimensions (H x W x D): 23.622" x 23.622" x 0.76"

600 mm x 600 mm x 19.5 mm

In-Wall Dimensions (H x W x D):

## **In-Wall Dimensions**