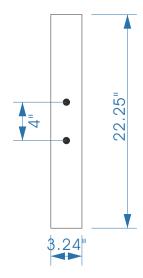

## **In-Wall Dimensions**

22.25" x 22.25" x 3.24"

565 mm x 565 mm x 83 mm

Weight:

45.5 lbs (20.22Kg)

Shipping weight: 52 lbs (23.10 kg)