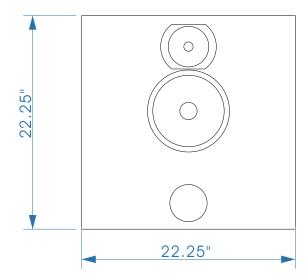

## **Cover Dimensions**

Djav Professional 5157 Cliffwood Dr., Montclair, CA 91763 USA info@djav.com All infomation is Copyright 2011 Djav

http://www.djav.com

**Q6**

input connectors

Enclosure Hardware: 3/4" MDF wood, UPWE™ Special White polyurea finish

Grille:

Nylon dust net cover

Cover Dimensions (H x W x D): 23.622" x 23.622" x 0.76"

600 mm x 600 mm x 19.5 mm

In-Wall Dimensions (H x W x D):