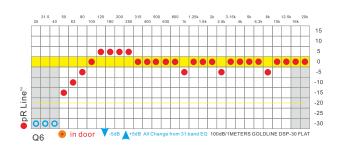

System Type:

Multi-way, Full range, bass

ported

Frequency Range: 90 Hz - 20 kHz (-10 dB) 100 Hz - 20 kHz (+/-3 dB)

Power Capacity: 300 W Average

Recommended Power

Amplifier:

1200 W Peak

DjAV Exchange Series

Sensitivity (1w/1m):

96 dB

Maximum Output:

129 dB

Nominal Impedance: 8 Ohms

Nominal Dispersion:

90° x 90°