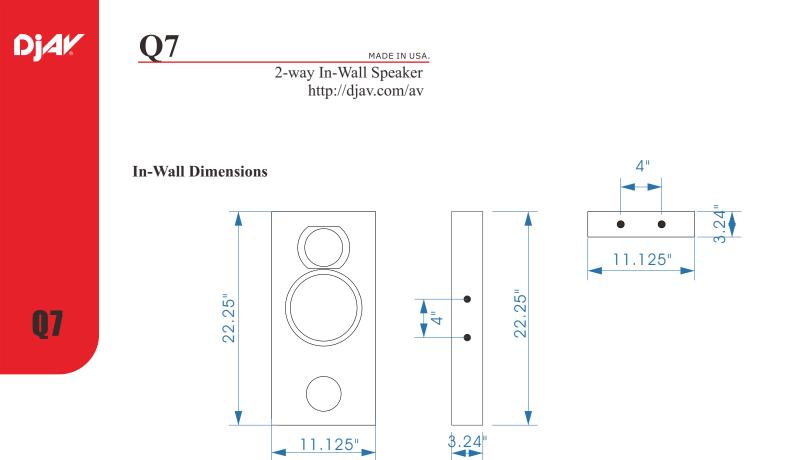

In-Wall Dimensions (H x W x D): 22.25" x 11.125" x 3.24" 546 mm x 546 mm x 83 mm

Weight: 26 lbs (11.56Kg)

Shipping weight: 29 lbs (12.9 kg)