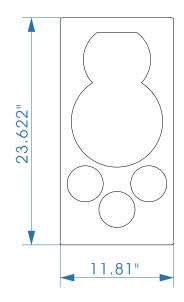

Input Connection: One two-terminal barrier strip input connectors

Enclosure Hardware: 3/4" MDF wood, UPWE™ Special White polyurea finish

Grille: Nylon dust net cover

Cover Dimensions (H x W x D): 23.622" x 11.81" x 0.76" 600 mm x 300 mm x 19.5 mm

### **Cover Dimensions**

Djav Professional 5157 Cliffwood Dr., Montclair, CA 91763 USA info@djav.com All infomation is Copyright 2011 Djav

http://www.djav.com