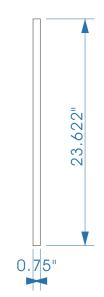

Input Connection: One two-terminal barrier strip input connectors

Enclosure Hardware: 3/4" MDF wood, UPWE™ Special White polyurea finish

Grille: Nylon dust net cover

Cover Dimensions (H x W x D): 23.622" x 11.81" x 0.76" 600 mm x 300 mm x 19.5 mm

### **Cover Dimensions**

Djav Professional 5157 Cliffwood Dr., Montclair, CA 91763 USA info@djav.com All infomation is Copyright 2011 Djav

http://www.djav.com