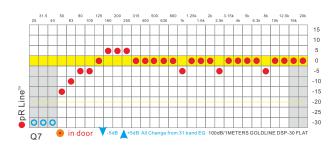

### **Specifications**:

System Type: Multi-way, Full range, bass ported

Frequency Range: 95 Hz - 20 kHz (-10 dB) 105 Hz - 20 kHz (+/-3 dB)

Power Capacity: 300 W Average 1200 W Peak

Recommended Power Amplifier: DjAV Exchange Series

Sensitivity (1w/1m): 96 dB

Maximum Output: 129 dB

Nominal Impedance: 8 Ohms

Nominal Dispersion:  $90^{\circ} \ge 90^{\circ}$ 

Crossover: T5r808

Drivers:

LF (1 x Djav 8LV2ii) HF (1 x Djav H452)

High Frequency Driver Protection: SP DDP™